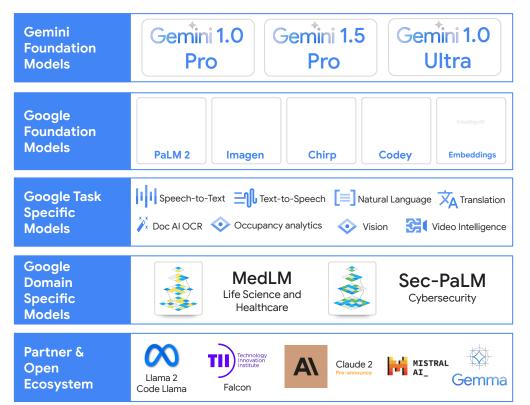

# Enterprise-ready foundation models in Vertex Al Model Garden

- Choice and flexibility with Google, open source, and third-party foundation models
- Multiple modalities to match every use case
- Multiple model sizes to match cost and efficacy needs
- Domain-specific models for specialized industries
- Enterprise ready with safety, security, and responsibility
- Decrease time to value with fully integrated platform