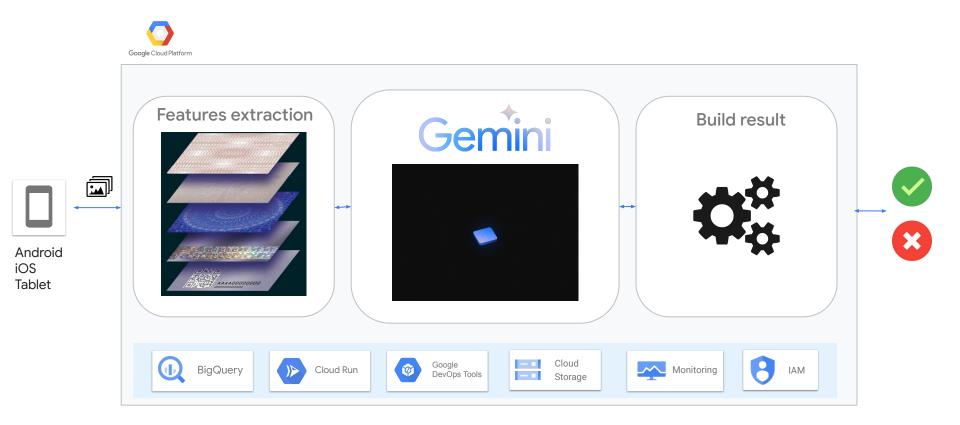

# Build the Al Platform for the fakes recognition

# An integrated environment: Al / Data Platform

## **IPZN Server Integration**

- Code Validation
- Legacy Integration
- Security & C.A.R.E (Next direction product)

# Dashboard & Data Visualization

- Live Dashboard
- KPI
- Report

#### **Cloud Infrastructure**

- Flexible
- Scalable
- Cost effective

### **Generative Al**

- Build a training set
- Innovation

## **Business Intelligence**

- Recurring patterns
- Continuous Training