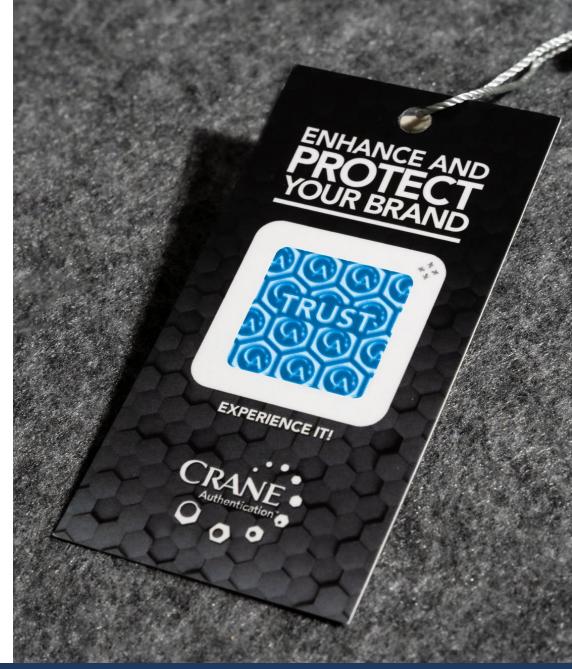

# Who is Crane Currency?

- Crane Currency is a leading anticounterfeiting company, producing banknotes, security features and labels to address the most pressing fraud risks.
- Our Profound™ micro-optic technology is the most desired overt feature in the market, as it is easy to authenticate and very difficult to replicate.
- It can be perfectly integrated into the identity of a brand, allowing it to tell its own story.

Crane Currency MOTION® has secured the USD100 since 2013.

Crane micro-optic security threads have been specified in over 170 banknotes worldwide.

### Why Profound™ Micro-Optics Are Superior Overt Security Features

- Visually Compelling
- Easy To Authenticate
- Difficult To Copy