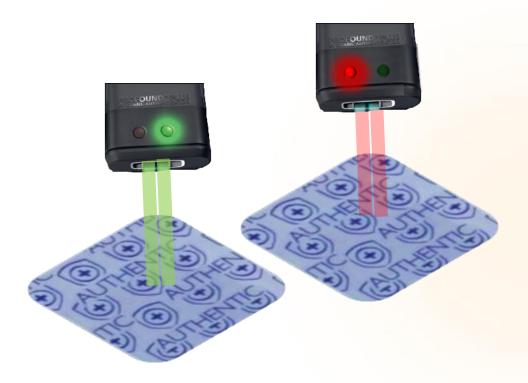

ture
- IP Protected
- Consistent quality
- Controlled supply chain



#### Ease of Use

- Intuitive visual effect in any lighting conditions
- Surprising and compelling movement
- Integrated branded designs

### Why Profound™ Micro-Optics Are Superior Overt Security Features

- Visually Compelling
- Easy To Authenticate
- Difficult To Copy







# Many Different Effects Are Available







Effect that appears above the surface and turns on and off as label is tilted. Alternates between two images.

An image that appears below the surface will change into another image.

Three or more levels of images appear below the surface of the label.



#### Covert Taggant for Handheld Readability

- Requires a handheld device to read (Yes/No)
- Uses IR light for detection
- Invisible to human eye







# What Problems Do We Solve?

- We protect innovation, know-how and highquality creations of brands.
- We protect the safety and health of citizens.
- We deter counterfeiting.
- We ensure genuine traceability by securing the link between the physical object and its digital identity.
- We ensure document and product authenticity.

## What's next?

Profound™ Smartphone Authentication