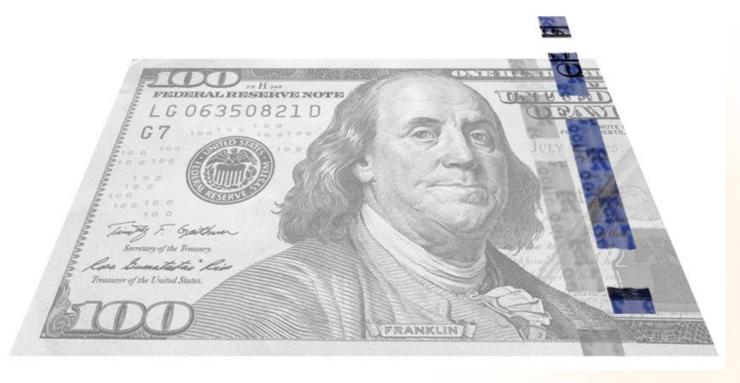

Crane Currency MOTION® has secured the USD100 since 2013.

Crane micro-optic security threads have been specified in over 170 banknotes worldwide.