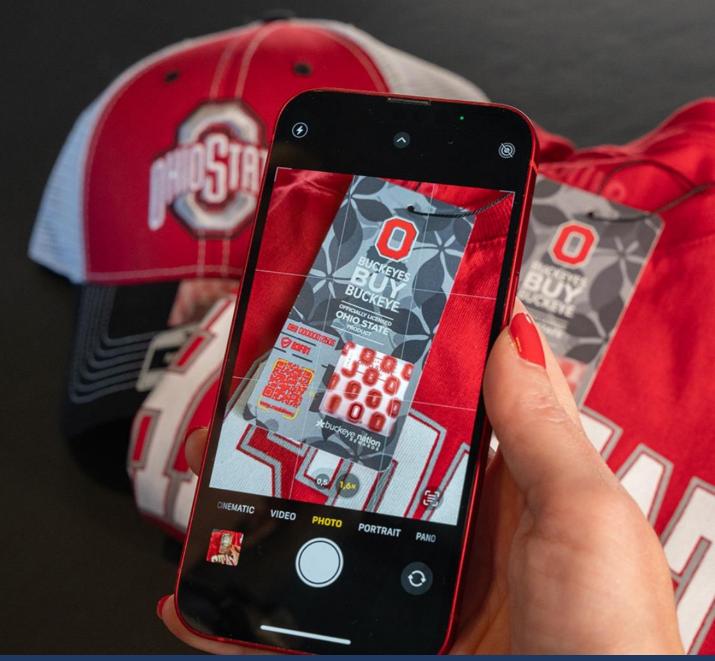

Effect that appears above the surface and turns on and off as label is tilted. Alternates between two images.

An image that appears below the surface will change into another image.

Three or more levels of images appear below the surface of the label.



#### Covert Taggant for Handheld Readability

- Requires a handheld device to read (Yes/No)
- Uses IR light for detection
- Invisible to human eye







# What Problems Do We Solve?

- We protect innovation, know-how and highquality creations of brands.
- We protect the safety and health of citizens.
- We deter counterfeiting.
- We ensure genuine traceability by securing the link between the physical object and its digital identity.
- We ensure document and product authenticity.

## What's next?

Profound™ Smartphone Authentication